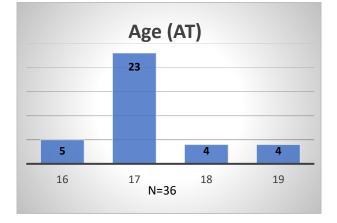

## Daily Data Dashboard – July 26, 2023 Demographics for JTDC Population Wednesday Morning Midnight Count

Total # of probation Involved youth<sup>1</sup>: 1,252











Data sources: cFive Supervisor – Probation Population and RMIS – JTDC Population

<sup>&</sup>lt;sup>1</sup> Probation Active: Any youth who is pending sentencing with an active social history, has been formally placed on probation or supervision with Cook County Juvenile Probation on the date of the report.

<sup>\*</sup>Age, Gender and Race for Criminal Court population (N=1) is not represented in this report.

## Daily Data Dashboard – July 26, 2023 Demographics for JTDC Population Wednesday Morning Midnight Count