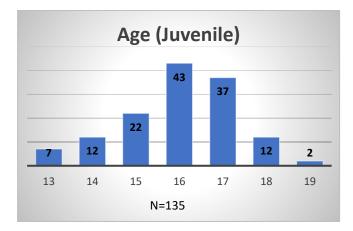

## Daily Data Dashboard – July 26, 2023 Demographics for JTDC Population Wednesday Morning Midnight Count

Total # of probation Involved youth<sup>1</sup>: 1,252











Data sources: cFive Supervisor – Probation Population and RMIS – JTDC Population

<sup>&</sup>lt;sup>1</sup> Probation Active: Any youth who is pending sentencing with an active social history, has been formally placed on probation or supervision with Cook County Juvenile Probation on the date of the report.

<sup>\*</sup>Age, Gender and Race for Criminal Court population (N=1) is not represented in this report.

## Daily Data Dashboard – July 26, 2023 Demographics for JTDC Population Wednesday Morning Midnight Count