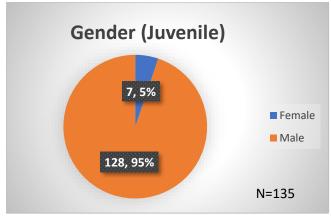

## Daily Data Dashboard – July 26, 2023 Demographics for JTDC Population Wednesday Morning Midnight Count

Total # of probation Involved youth<sup>1</sup>: 1,252











Data sources: cFive Supervisor – Probation Population and RMIS – JTDC Population

<sup>&</sup>lt;sup>1</sup> Probation Active: Any youth who is pending sentencing with an active social history, has been formally placed on probation or supervision with Cook County Juvenile Probation on the date of the report.

<sup>\*</sup>Age, Gender and Race for Criminal Court population (N=1) is not represented in this report.

## Daily Data Dashboard – July 26, 2023 Demographics for JTDC Population Wednesday Morning Midnight Count