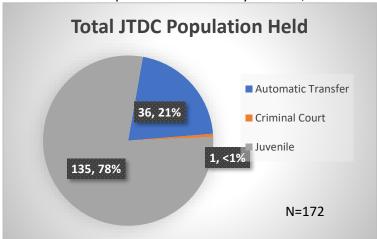

<sup>\*</sup>Age, Gender and Race for Criminal Court population (N=1) is not represented in this report.