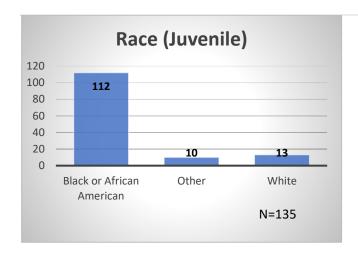

## Daily Data Dashboard – July 26, 2023 Demographics for JTDC Population Wednesday Morning Midnight Count

Total # of probation Involved youth<sup>1</sup>: 1,252

Data sources: cFive Supervisor – Probation Population and RMIS – JTDC Population